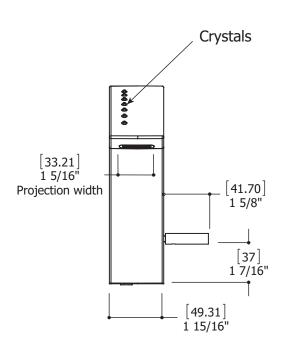

#### SPECS AT LARGE

Overall spout projection: 6 7/16" CC spout projection: 4 3/4" Total faucet height: 7 1/4" Flow rate: 1.5 gpm Mounting hole: 1 3/8" Counter depth: 1 3/8"