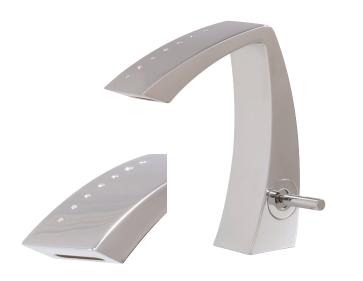

# etna 61714

single-hole lavatory faucet with crystals

#### **FEATURES**

Solid brass construction
7 crystals
Aerated water flow
Recessed aerator
Single volume and temperature joystick control
Press pop-up drain with overflow ABDR00699
Ceramic cartridge
3/8" connection