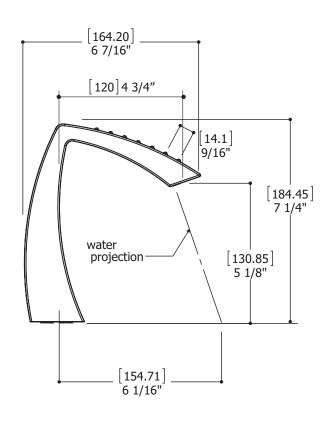

#### SPECS AT LARGE

Overall spout projection: 6 7/16" CC spout projection: 4 3/4" Total faucet height: 7 1/4" Flow rate: 1.5 gpm Mounting hole: 1 3/8" Counter depth: 1 3/8"